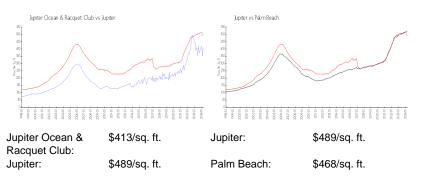

## **Market Information**

#### **Inventory for Sale**

| Jupiter Ocean & Racquet Club | 4% |
|------------------------------|----|
| Jupiter                      | 3% |
| Palm Beach                   | 3% |

## Avg. Time to Close Over Last 12 Months

| Jupiter Ocean & Racquet Club | 63 days |
|------------------------------|---------|
| Jupiter                      | 66 days |

Palm Beach

56 days