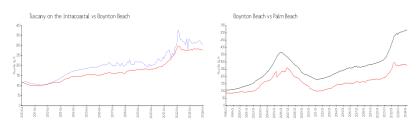

# Unit 4411 Tuscany Way - Tuscany on the Intracoastal

4411 Tuscany Way - 1103-4417 Tuscany Wy, Boynton Beach, FL, Palm Beach 33435

#### **Unit Information**

 MLS Number:
 A11540301

 Status:
 Active

 Size:
 1,030 Sq ft.

Bedrooms: 2 Full Bathrooms: 2

Half Bathrooms:

Parking Spaces: Guest Parking View: Intracoastal View

 Rental Price:
 \$2,500