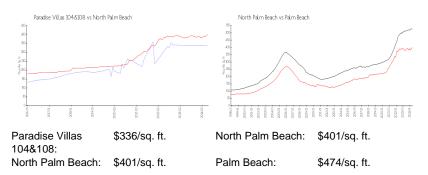

| Number of sales over the last 12 months: | 5   |
| Number of sales over the last 6 months:  | 4   |
| Number of sales over the last 3 months:  | 2   |

#### **Building Association Information**

Paradise Villas Condo Association Address: 108 Paradise Harbour Blvd #108, North Palm Beach, FL 33408 Phone: +1 561-507-5528

#### **Recent Sales**

| Unit # | Size        | Closing Date | Sale Price | PPSF  |
|--------|-------------|--------------|------------|-------|
| 305    | 720 sq ft   | Jun 2024     | \$448,000  | \$622 |
| 308    | 720 sq ft   | Mar 2024     | \$239,900  | \$333 |
| 403    | 720 sq ft   | Mar 2024     | \$199,500  | \$277 |
| 215    | 1,154 sq ft | Feb 2024     | \$599,000  | \$519 |
| 510    | 720 sq ft   | Sep 2023     | \$270,000  | \$375 |

# **Market Information**



## **Inventory for Sale**

| Paradise Villas 104&108 |  |
|-------------------------|--|
| North Palm Beach        |  |





# Avg. Time to Close Over Last 12 Months

| Paradise Villas 104&108 | 50 days |
|-------------------------|---------|
| North Palm Beach        | 70 days |
| Palm Beach              | 57 days |