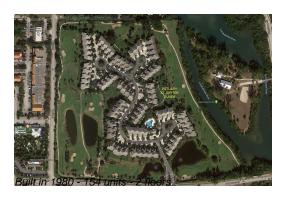

## **Building Information**

Number of units: 154
Number of active listings for rent: 0
Number of active listings for sale: 2
Building inventory for sale: 1%
Number of sales over the last 12 months: 9
Number of sales over the last 6 months: 9
Number of sales over the last 3 months: 7