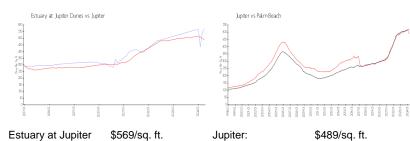

#### **Market Information**

Palm Beach:

\$468/sq. ft.

## Avg. Time to Close Over Last 12 Months

\$489/sq. ft.

Estuary at Jupiter Dunes 29 days Jupiter 66 days Palm Beach 56 days