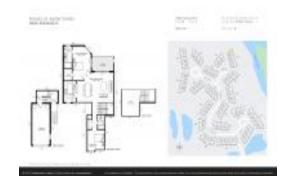

#### **Unit Information**

 MLS Number:
 A11543262

 Status:
 Active

 Size:
 1,346 Sq ft.

Bedrooms: 2 Full Bathrooms: 2

Half Bathrooms: Parking Spaces:

View:

 Rental Price:
 \$7,000

 List PPSF:
 \$5

 Valuated Price:
 \$769,000

 Valuated PPSF:
 \$571

The above valuated price is a baseline figure that does not take into account any specific renovation, upgrade, split, merge, or deterioration of the unit.