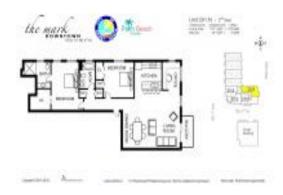

# Unit 201 NORTH - Mark Downtown

201 NORTH - 110 SE 2 St, Delray Beach, FL, Palm Beach 33444

#### **Unit Information**

MLS Number: A11543889
Status: Active
Size: 1,083 Sq ft.

Bedrooms: 2 Full Bathrooms: 2

Half Bathrooms:

Parking Spaces: 1 Space, Assigned Parking, Guest Parking

 View:
 Other View

 Rental Price:
 \$4,250