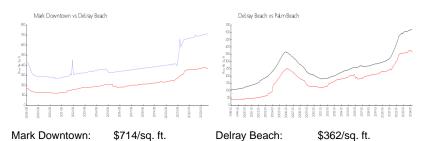

# **Market Information**

Palm Beach:

\$467/sq. ft.

## **Inventory for Sale**

Delray Beach:

Mark Downtown 9% Delray Beach 2% Palm Beach 3%

## Avg. Time to Close Over Last 12 Months

\$362/sq. ft.

Mark Downtown 44 days Delray Beach 54 days Palm Beach 56 days