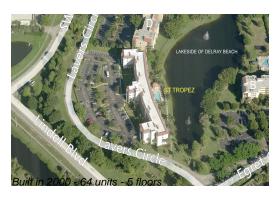

# Unit 506 - St Tropez Delray Beach

506 - 2105 Lavers Cir, Delray Beach, FL, Palm Beach 33444

#### **Building Information**

Number of units: 64
Number of active listings for rent: 0
Number of active listings for sale: 2
Building inventory for sale: 3%
Number of sales over the last 12 months: 4
Number of sales over the last 6 months: 3
Number of sales over the last 3 months: 0