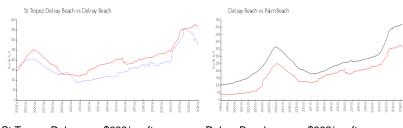

### **Market Information**

St Tropez Delray \$283/sq. ft. Delray Beach: \$362/sq. ft.

Beach:

Delray Beach: \$362/sq. ft. Palm Beach: \$467/sq. ft.