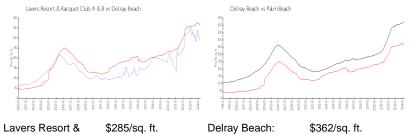

#### **Market Information**

|                     | φ=00/0q       | 201101 20001 |
|---------------------|---------------|--------------|
| Racquet Club A & B: |               |              |
| Delray Beach:       | \$362/sq. ft. | Palm Beach:  |