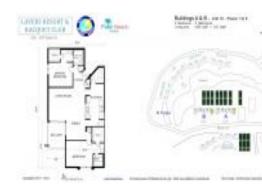

#### **Unit Information**

MLS Number: Status: Size: Bedrooms: Full Bathrooms: Half Bathrooms: Parking Spaces: View: Rental Price: List PPSF: Valuated Price: Valuated PPSF:

A11545258 Active 1,272 Sq ft. 2

2

1 Space,Assigned Parking,Guest Parking Garden View \$2,300 \$2 \$360,000 \$279

\$467/sq. ft.

The above valuated price is a baseline figure that does not take into account any specific renovation, upgrade, split, merge, or deterioration of the unit.