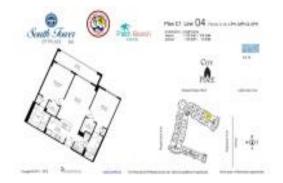

## **Unit Information**

 MLS Number:
 A11545751

 Status:
 Active

 Size:
 1,120 Sq ft.

Bedrooms: 2 Full Bathrooms: 2

Half Bathrooms:

Parking Spaces: 1 Space, Assigned Parking, Parking-Under

Building

View:

 List Price:
 \$699,000

 List PPSF:
 \$624

 Valuated Price:
 \$533,000

 Valuated PPSF:
 \$476

The above valuated price is a baseline figure that does not take into account any specific renovation, upgrade, split, merge, or deterioration of the unit.