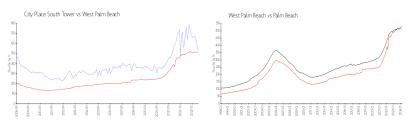

## **Market Information**

City Place South \$536/sq. ft. West Palm Beach: \$511/sq. ft.

Tower:

West Palm Beach: \$511/sq. ft. Palm Beach: \$475/sq. ft.

**Inventory for Sale** 

City Place South Tower 8% West Palm Beach 4% Palm Beach 3%