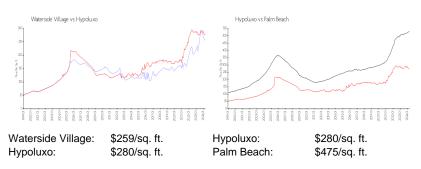

A11546926 Active 850 Sq ft. 2 2 None \$2,500 \$3

\$203,000 \$239

The above valuated price is a baseline figure that does not take into account any specific renovation, upgrade, split, merge, or deterioration of the unit.