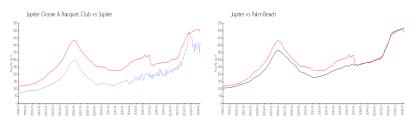

#### **Market Information**

Jupiter Ocean &

\$413/sq. ft.

Jupiter:

\$489/sq. ft.

Racquet Club: Jupiter:

\$489/sq. ft.

Palm Beach:

\$468/sq. ft.