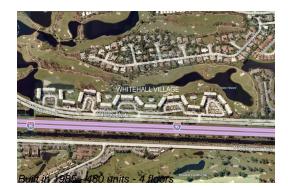

#### **Building Information**

| Number of units:                         | 480 |
|------------------------------------------|-----|
| Number of active listings for rent:      | 13  |
| Number of active listings for sale:      | 11  |
| Building inventory for sale:             | 2%  |
| Number of sales over the last 12 months: | 32  |
| Number of sales over the last 6 months:  | 11  |
| Number of sales over the last 3 months:  | 8   |