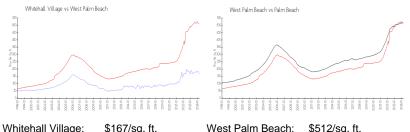

#### **Market Information**

| Whitehall Village: | \$167/sq. ft. | West Palm Beach: | \$512/sq. ft. |
|--------------------|---------------|------------------|---------------|
| West Palm Beach:   | \$512/sq. ft. | Palm Beach:      | \$467/sq. ft. |