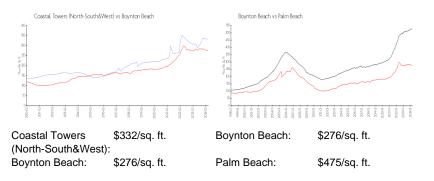

### Inventory for Sale

| Coastal Towers (North-South&West) | 8% |
|-----------------------------------|----|
| Boynton Beach                     | 2% |
| Palm Beach                        | 3% |

## Avg. Time to Close Over Last 12 Months

| Coastal Towers (North-South&West) | 40 days |
|-----------------------------------|---------|
| Boynton Beach                     | 48 days |
| Palm Beach                        | 56 days |