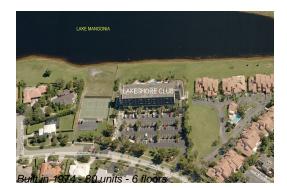

# Unit 612 - Lakeshore Club

612 - 1830 Embassy Dr, West Palm Beach, FL, Palm Beach 33401

#### **Building Information**

| Number of units:                         | 80  |
|------------------------------------------|-----|
| Number of active listings for rent:      | 2   |
| Number of active listings for sale:      | 8   |
| Building inventory for sale:             | 10% |
| Number of sales over the last 12 months: | 1   |
| Number of sales over the last 6 months:  | 0   |
| Number of sales over the last 3 months:  | 0   |

## **Building Association Information**

Lakeshore Club Condominiums 1830 Embassy Dr West Palm Beach, FL33401 (866) 358-6976