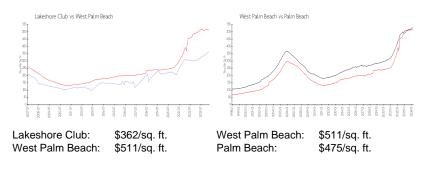

## **Market Information**

## **Inventory for Sale**

| Lakeshore Club  | 10% |
|-----------------|-----|
| West Palm Beach | 4%  |
| Palm Beach      | 3%  |

# Avg. Time to Close Over Last 12 Months

| Lakeshore Club  | 43 days |
|-----------------|---------|
| West Palm Beach | 52 days |
| Palm Beach      | 56 days |