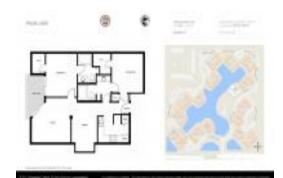

#### **Unit Information**

 MLS Number:
 A11550317

 Status:
 Active

 Size:
 906 Sq ft.

 Bedrooms:
 2

 Full Bathrooms:
 2

Half Bathrooms: Parking Spaces:

View:

 Rental Price:
 \$2,100

 List PPSF:
 \$2

 Valuated Price:
 \$222,000

 Valuated PPSF:
 \$229

The above valuated price is a baseline figure that does not take into account any specific renovation, upgrade, split, merge, or deterioration of the unit.