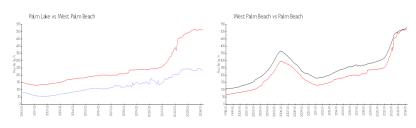

### **Market Information**

Palm Lake: \$230/sq. ft. West Palm Beach: \$511/sq. ft. West Palm Beach: \$475/sq. ft.

## **Inventory for Sale**

Palm Lake2%West Palm Beach4%Palm Beach3%

## Avg. Time to Close Over Last 12 Months

Palm Lake 27 days West Palm Beach 52 days Palm Beach 56 days