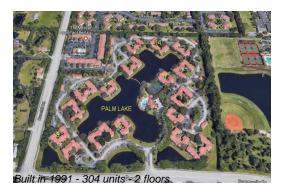

#### **Building Information**

Number of units: 304
Number of active listings for rent: 0
Number of active listings for sale: 5
Building inventory for sale: 1%
Number of sales over the last 12 months: 9
Number of sales over the last 6 months: 3
Number of sales over the last 3 months: 1