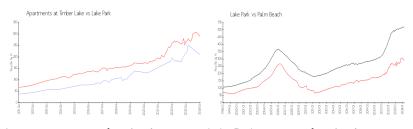

#### **Unit Information**

 MLS Number:
 A11551248

 Status:
 Active

 Size:
 847 Sq ft.

 Bedrooms:
 2

 Full Bathrooms:
 1

 Half Bathrooms:
 1

Parking Spaces: Assigned Parking