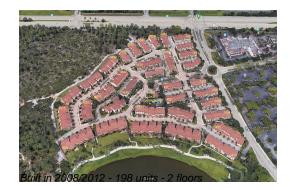

#### **Building Information**

| Number of units:                         | 198 |
|------------------------------------------|-----|
| Number of active listings for rent:      | 0   |
| Number of active listings for sale:      | 2   |
| Building inventory for sale:             | 1%  |
| Number of sales over the last 12 months: | 4   |
| Number of sales over the last 6 months:  | 1   |
| Number of sales over the last 3 months:  | 0   |