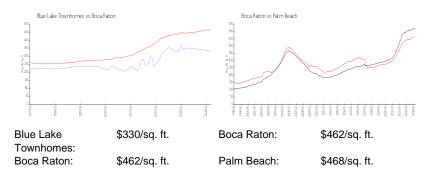

## **Market Information**

#### **Inventory for Sale**

| Blue Lake Townhomes | 1% |
|---------------------|----|
| Boca Raton          | 3% |
| Palm Beach          | 3% |

### Avg. Time to Close Over Last 12 Months

| Blue Lake Townhomes | 69 days |
|---------------------|---------|
| Boca Raton          | 57 days |
| Palm Beach          | 56 days |