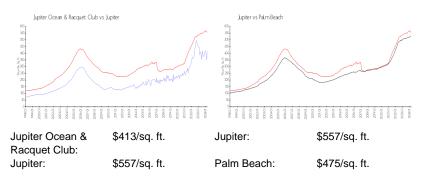

| Mar 2024                                                                 | + ,                                                            | +                                        |
| V4-106<br>A302                        | 965 sq ft<br>860 sq ft                                         | Feb 2024<br>Feb 2024                                                     | \$320,000<br>\$370,000                                         | \$332<br>\$430                           |
| 7002                                  | 000 34 11                                                      | 1 60 2024                                                                | ψ370,000                                                       | ψ+30                                     |

#### **Market Information**



### Inventory for Sale

| Jupiter Ocean & Racquet Club | 6% |
|------------------------------|----|
| Jupiter                      | 3% |
| Palm Beach                   | 3% |

## Avg. Time to Close Over Last 12 Months

| Jupiter Ocean & Racquet Club | 63 days |
|------------------------------|---------|
| Jupiter                      | 66 days |
| Palm Beach                   | 56 days |