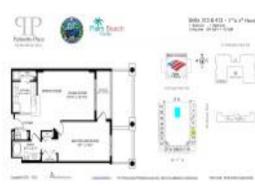

# Unit 313 - Palmetto Place

313 - 99 SE MiznerBlvd, Boca Raton, FL, Palm Beach 33432

### **Unit Information**

| MLS Number:<br>Status: | A11551844<br>Active       |
|------------------------|---------------------------|
| Size:                  | 890 Sq ft.                |
| Bedrooms:              | 1                         |
| Full Bathrooms:        | 1                         |
| Half Bathrooms:        |                           |
| Parking Spaces:        | 1 Space, Assigned Parking |
| View:                  |                           |
| Rental Price:          | \$3,000                   |
| List PPSF:             | \$3                       |
| Valuated Price:        | \$487,000                 |
| Valuated PPSF:         | \$547                     |