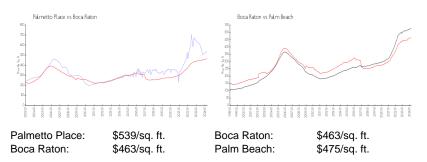

### **Unit Information**

| MLS Number:<br>Status: | A11551844<br>Active       |
|------------------------|---------------------------|
| Size:                  | 890 Sq ft.                |
| Bedrooms:              | 1                         |
| Full Bathrooms:        | 1                         |
| Half Bathrooms:        |                           |
| Parking Spaces:        | 1 Space, Assigned Parking |
| View:                  |                           |
| Rental Price:          | \$3,000                   |
| List PPSF:             | \$3                       |
| Valuated Price:        | \$487,000                 |
| Valuated PPSF:         | \$547                     |

#### **Market Information**

| Palmetto Place | 3% |
|----------------|----|
| Boca Raton     | 3% |
| Palm Beach     | 3% |