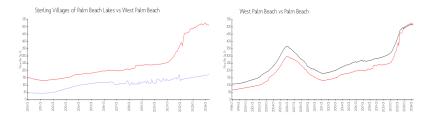

### **Market Information**

West Palm Beach:

\$512/sq. ft.

Sterling Villages of \$172/sq. ft.

Palm Beach Lakes:

West Palm Beach: \$512/sq. ft. Palm Beach: \$467/sq. ft.