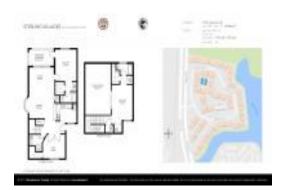

# Unit 21201 Glenmoor Dr - Sterling Villages of Palm Beach Lakes

21201 Glenmoor Dr - 1101-22304 Glenmoor Dr, West Palm Beach, FL, Palm Beach 33409

#### **Unit Information**

 MLS Number:
 A11552146

 Status:
 Active

 Size:
 1,510 Sq ft.

Bedrooms: 3
Full Bathrooms: 2
Half Bathrooms: 1

Parking Spaces: 2 Or More Spaces, Guest Parking

View:

 List Price:
 \$335,000