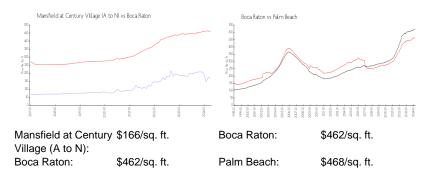

#### **Market Information**

| Boca Raton | 3% |
|------------|----|
| Palm Beach | 3% |