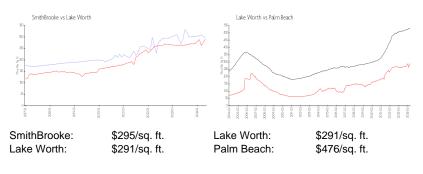

#### **Unit Information**

| MLS Number:<br>Status:<br>Size:<br>Bedrooms:<br>Full Bathrooms:<br>Half Bathrooms:<br>Parking Spaces: | A11552697<br>Pending<br>1,310 Sq ft.<br>3<br>2<br>1 |
|-------------------------------------------------------------------------------------------------------|-----------------------------------------------------|
| View:                                                                                                 | Lake                                                |
| Rental Price:                                                                                         | \$2,999                                             |
| List PPSF:                                                                                            | \$2                                                 |
| Valuated Price:                                                                                       | \$386,000                                           |
| Valuated PPSF:                                                                                        | \$295                                               |

The above valuated price is a baseline figure that does not take into account any specific renovation, upgrade, split, merge, or deterioration of the unit.