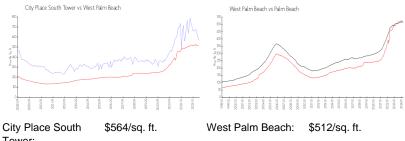

# **Market Information**

Tower: West Palm Beach: \$

| 564/sq. ft. | West Palm Be |
|-------------|--------------|
| 512/sq. ft. | Palm Beach:  |

\$467/sq. ft.