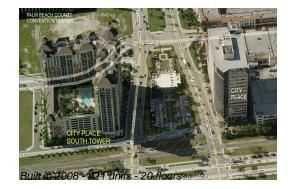

# Unit 404 - City Place South Tower

404 - 550 Okeechobee Blvd, West Palm Beach, FL, Palm Beach 33401

## **Building Information**

| Number of units:                         | 421 |
|------------------------------------------|-----|
| Number of active listings for rent:      | 9   |
| Number of active listings for sale:      | 29  |
| Building inventory for sale:             | 6%  |
| Number of sales over the last 12 months: | 24  |
| Number of sales over the last 6 months:  | 9   |
| Number of sales over the last 3 months:  | 5   |