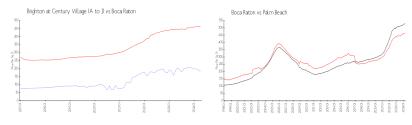

#### **Market Information**

Brighton at Century \$180/sq. ft. Village (A to J):

Boca Raton: \$463/sq. ft. Boca Raton: \$463/sq. ft.

Palm Beach: \$475/sq. ft.