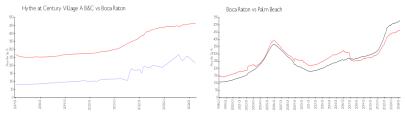

#### **Market Information**

Hythe at Century \$216/sq. ft. Boca Raton: \$463/sq. ft. Village A B&C:

Boca Raton: \$463/sq. ft. Palm Beach: \$475/sq. ft.