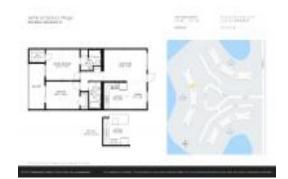

#### **Unit Information**

 MLS Number:
 A11556843

 Status:
 Active

 Size:
 916 Sq ft.

 Bedrooms:
 2

 Full Bathrooms:
 2

Half Bathrooms: Parking Spaces:

 View:
 Lake

 Rental Price:
 \$1,750

 List PPSF:
 \$2

 Valuated Price:
 \$199,000

 Valuated PPSF:
 \$217

The above valuated price is a baseline figure that does not take into account any specific renovation, upgrade, split, merge, or deterioration of the unit.