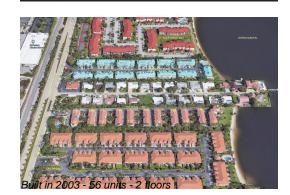

#### **Building Information**

| Number of units:                         | 56 |
|------------------------------------------|----|
| Number of active listings for rent:      | 0  |
| Number of active listings for sale:      | 0  |
| Building inventory for sale:             | 0% |
| Number of sales over the last 12 months: | 7  |
| Number of sales over the last 6 months:  | 6  |
| Number of sales over the last 3 months:  | 4  |