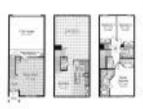

A11557042 Cancelled 1,876 Sq ft. 3 2 2 Guest Parking Garden View \$3,800 \$2 \$517,000 \$276

International Advances

The above valuated price is a baseline figure that does not take into account any specific renovation, upgrade, split, merge, or deterioration of the unit.