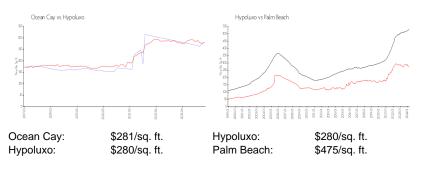

#### **Inventory for Sale**

| Ocean Cay  | 0% |
|------------|----|
| Hypoluxo   | 2% |
| Palm Beach | 3% |

### Avg. Time to Close Over Last 12 Months

| Ocean Cay  | 43 days |
|------------|---------|
| Hypoluxo   | 64 days |
| Palm Beach | 56 days |