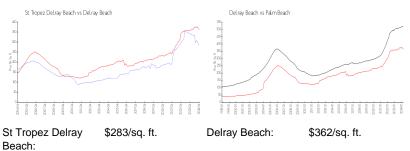

## **Market Information**

ft.

| Delray Beach: | \$362/sq. ft. | Palm Beach: | \$467/sq. |
|---------------|---------------|-------------|-----------|
|---------------|---------------|-------------|-----------|