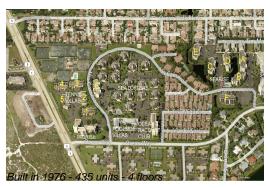

# **Building Information**

Number of units: 435
Number of active listings for rent: 0
Number of active listings for sale: 19
Building inventory for sale: 4%
Number of sales over the last 12 months: 22
Number of sales over the last 6 months: 11
Number of sales over the last 3 months: 6

## **Building Association Information**

Jupiter Ocean & Racquet Club AssociationAddress: 1605 U.S. 1, Jupiter, FL 33477 Phone:(561) 747-5331

http://jorcinc.net/site/