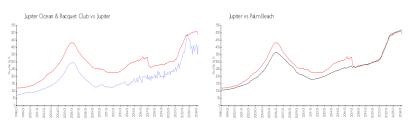

# **Market Information**

Jupiter Ocean &

\$413/sq. ft.

Jupiter:

\$489/sq. ft.

\$468/sq. ft.

Racquet Club: Jupiter:

\$489/sq. ft.

Palm Beach: