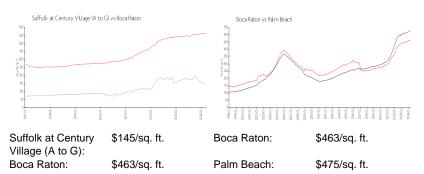

1

1 Space,Assigned Parking,Guest Parking Garden View \$1,500 \$3 \$87,000 \$145

The above valuated price is a baseline figure that does not take into account any specific renovation, upgrade, split, merge, or deterioration of the unit.