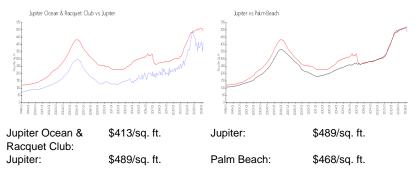

|

The above valuated price is a baseline figure that does not take into account any specific renovation, upgrade, split, merge, or deterioration of the unit.

## **Building Information**

| Number of units:                         | 435 |
|------------------------------------------|-----|
| Number of active listings for rent:      | 0   |
| Number of active listings for sale:      | 19  |
| Building inventory for sale:             | 4%  |
| Number of sales over the last 12 months: | 22  |
| Number of sales over the last 6 months:  | 11  |
| Number of sales over the last 3 months:  | 6   |

#### **Building Association Information**

Jupiter Ocean & Racquet Club AssociationAddress: 1605 U.S. 1, Jupiter, FL 33477 Phone:(561) 747-5331

http://jorcinc.net/site/

# **Market Information**



## **Inventory for Sale**

| Jupiter Ocean & Racquet Club | 4% |
|------------------------------|----|
| Jupiter                      | 3% |
| Palm Beach                   | 3% |

## Avg. Time to Close Over Last 12 Months

| Jupiter Ocean & Racquet Club | 63 days |
|------------------------------|---------|
| Jupiter                      | 66 days |
| Palm Beach                   | 56 days |