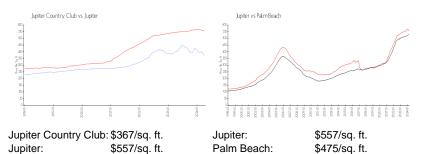

View:

 List Price:
 \$939,000

 List PPSF:
 \$442

 Valuated Price:
 \$779,000

 Valuated PPSF:
 \$367

The above valuated price is a baseline figure that does not take into account any specific renovation, upgrade, split, merge, or deterioration of the unit.

#### **Inventory for Sale**

Jupiter Country Club 7% Jupiter 3%

Palm Beach 3%

## Avg. Time to Close Over Last 12 Months

| Jupiter Country Club | 81 days |
|----------------------|---------|
| Jupiter              | 66 days |
| Palm Beach           | 56 days |