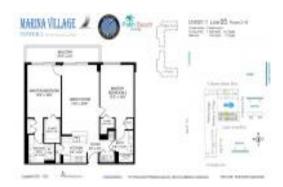

# Unit 1505 - Marina Village 2

1505 - 625-675 Casa Loam Blvd, Boynton Beach, FL, Palm Beach 33435

#### **Unit Information**

 MLS Number:
 A11559854

 Status:
 Active

 Size:
 1,206 Sq ft.

Bedrooms: 2 Full Bathrooms: 2

Half Bathrooms:

Parking Spaces: 1 Space, Assigned Parking, Guest Parking

View: