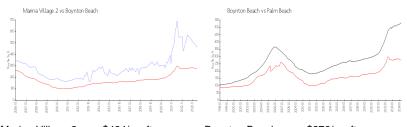

#### **Market Information**

Marina Village 2: \$464/sq. ft. Boynton Beach: \$276/sq. ft. Boynton Beach: \$276/sq. ft. Palm Beach: \$475/sq. ft.