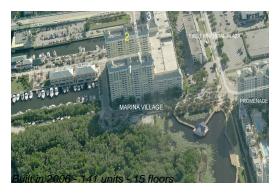

### **Building Information**

Number of units: 141
Number of active listings for rent: 11
Number of active listings for sale: 4
Building inventory for sale: 2%
Number of sales over the last 12 months: 5
Number of sales over the last 6 months: 1
Number of sales over the last 3 months: 0

Marina Village At Boynton Beach Condominium Association Inc700 E Boynton Beach Blvd # 601, Boynton Beach, FL 33435 (561) 733-8903