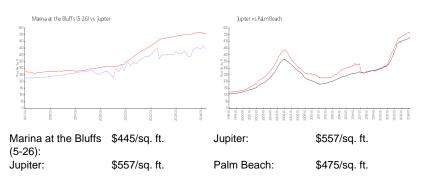

uated price is a baseline figure that does not take into account any specific renovation, upgrade, split, merge, or deterioration of the unit.

## **Building Information**

| Number of units:                         | 660 |
|------------------------------------------|-----|
| Number of active listings for rent:      | 0   |
| Number of active listings for sale:      | 22  |
| Building inventory for sale:             | 3%  |
| Number of sales over the last 12 months: | 23  |
| Number of sales over the last 6 months:  | 17  |
| Number of sales over the last 3 months:  | 11  |

### **Building Association Information**

Marina At the Bluffs Condo Association Address: 801 Seafarer Cir, Jupiter, FL 33477 Phone: +1 561-624-7967 561-627-6497

https://marinabluffs.com/

### **Market Information**



### **Inventory for Sale**

| Marina at the Bluffs (5-26) | 3% |
|-----------------------------|----|
| Jupiter                     | 3% |
| Palm Beach                  | 3% |

Avg. Time to Close Over Last 12 Months







Marina at the Bluffs (5-26) Jupiter Palm Beach 70 days 66 days 57 days