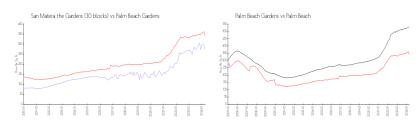

#### **Market Information**

San Matera the \$274/sq. ft.

Palm Beach

\$342/sq. ft.

Gardens (30 blocks): Palm Beach

Gardens:

Palm Beach: \$475/sq. ft.

Gardens: