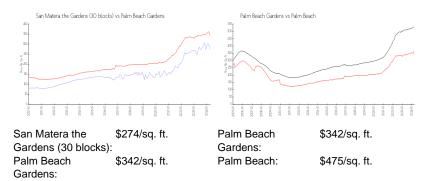

# Inventory for Sale

| San Matera the Gardens (30 blocks) | 2% |
|------------------------------------|----|
| Palm Beach Gardens                 | 2% |
| Palm Beach                         | 3% |

# Avg. Time to Close Over Last 12 Months

| San Matera the Gardens (30 blocks) | 40 days |
|------------------------------------|---------|
| Palm Beach Gardens                 | 47 days |
| Palm Beach                         | 56 days |