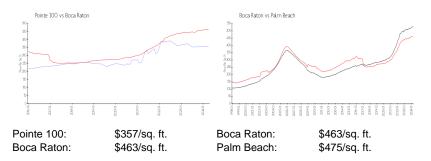

#### **Unit Information**

| MLS Number:<br>Status:<br>Size:<br>Bedrooms:<br>Full Bathrooms:<br>Half Bathrooms:<br>Parking Spaces:<br>View:<br>Rental Price: | A11560270<br>Active<br>2,402 Sq ft.<br>4<br>3<br>1<br>2 Spaces<br>\$5,450 |
|---------------------------------------------------------------------------------------------------------------------------------|---------------------------------------------------------------------------|
| List PPSF:                                                                                                                      | \$2                                                                       |
| Valuated Price:<br>Valuated PPSF:                                                                                               | \$858,000<br>\$357                                                        |

#### **Inventory for Sale**

| Pointe 100 | 4% |
|------------|----|
| Boca Raton | 3% |
| Palm Beach | 3% |