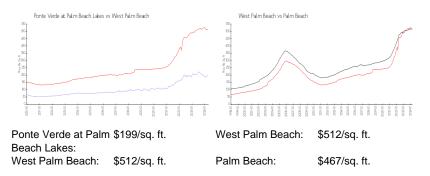

les over the last 6 months:  | 4   |
| Number of sales over the last 3 months:  | 3   |
|                                          |     |

#### **Building Association Information**

Ponte Verde 1401 Village Blvd West Palm Beach, FL 33409 Phone: 561-471-7198 Secondary Phone: 561-721-9619 Secondary Phone: 561-932-0437

#### **Recent Sales**

| Unit # | Size        | Closing Date | Sale Price | PPSF  |
|--------|-------------|--------------|------------|-------|
| 2324   | 731 sq ft   | Apr 2024     | \$170,000  | \$233 |
| 812    | 1,042 sq ft | Apr 2024     | \$211,250  | \$203 |
| 1334   | 931 sq ft   | Feb 2024     | \$175,000  | \$188 |
| 137    | 1,042 sq ft | Nov 2023     | \$195,000  | \$187 |
| 2327   | 1,112 sq ft | Aug 2023     | \$196,000  | \$176 |

#### **Market Information**









### **Inventory for Sale**

| West Palm Beach | 3% |
|-----------------|----|
| Palm Beach      | 3% |

## Avg. Time to Close Over Last 12 Months

| Ponte Verde at Palm Beach Lakes | 37 days |
|---------------------------------|---------|
| West Palm Beach                 | 51 days |
| Palm Beach                      | 56 days |