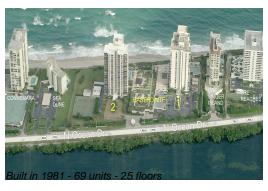

#### **Building Information**

Number of units: 69
Number of active listings for rent: 5
Number of active listings for sale: 13
Building inventory for sale: 18%
Number of sales over the last 12 months: 10
Number of sales over the last 6 months: 4
Number of sales over the last 3 months: 3

## **Building Association Information**

Eastpoint Condominium Association, Inc 5380 N Ocean Drive Riviera Beach, FL 33404-2515 (561) 842-6771