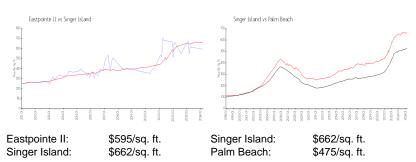

## **Inventory for Sale**

Eastpointe II 19%
Singer Island 4%
Palm Beach 3%

## Avg. Time to Close Over Last 12 Months

Eastpointe II 9 days
Singer Island 80 days
Palm Beach 56 days