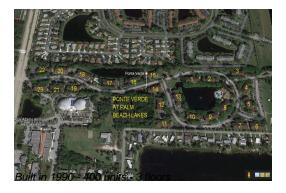

# Unit 1426 - Ponte Verde at Palm Beach Lakes

1426 - 1401 Village Blvd, West Palm Beach, FL, Palm Beach 33409

#### **Building Information**

Number of units: 400 Number of active listings for rent: 0 Number of active listings for sale: 9 Building inventory for sale: 2% Number of sales over the last 12 months: Number of sales over the last 6 months: Number of sales over the last 3 months: