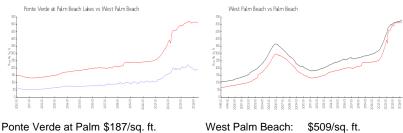

# **Market Information**

\$509/sq. ft.

Ponte Verde at Palm \$187/sq. ft.

Beach Lakes:

West Palm Beach: \$509/sq. ft. Palm Beach: \$474/sq. ft.