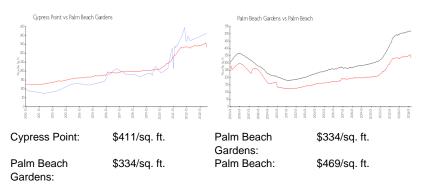

# **Market Information**

#### Inventory for Sale

| Cypress Point      | 0% |
|--------------------|----|
| Palm Beach Gardens | 2% |
| Palm Beach         | 3% |

Avg. Time to Close Over Last 12 Months

Cypress Point Palm Beach Gardens Palm Beach 44 days 47 days 56 days