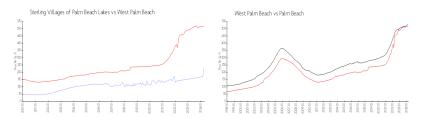

#### **Market Information**

Sterling Villages of \$233/sq. ft. West Palm Beach: \$511/sq. ft.

Palm Beach Lakes:

West Palm Beach: \$511/sq. ft. Palm Beach: \$475/sq. ft.