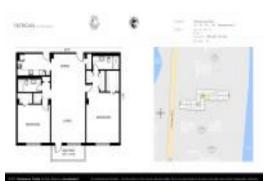

# Unit 615 - Patrician (The) of Palm Beach

615 - 3450 S Ocean Blvd, South Palm Beach, FL, Palm Beach 33480

#### **Unit Information**

 MLS Number:
 A11563632

 Status:
 Active

 Size:
 1,548 Sq ft.

Bedrooms: 2
Full Bathrooms: 2
Half Bathrooms:

Parking Spaces: 1 Space, Assigned Parking, Parking-Under

Building

View: