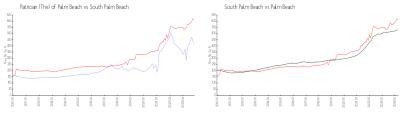

#### **Market Information**

Patrician (The) of

\$413/sq. ft.

South Palm Beach: \$611/sq. ft.

Palm Beach:

South Palm Beach: \$611/sq. ft.

Palm Beach: \$475/sq. ft.