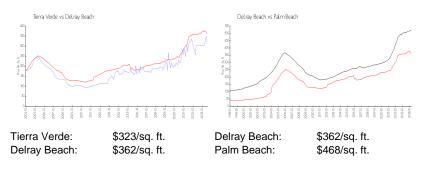

### **Market Information**

| Tierra Verde | 0% |
|--------------|----|
| Delray Beach | 2% |
| Palm Beach   | 3% |