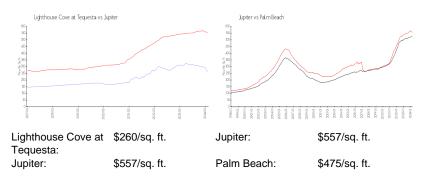

### **Market Information**

#### **Inventory for Sale**

| Lighthouse Cove at Tequesta | 4% |
|-----------------------------|----|
| Jupiter                     | 3% |
| Palm Beach                  | 3% |

## Avg. Time to Close Over Last 12 Months

| Lighthouse Cove at Tequesta | 46 days |
|-----------------------------|---------|
| Jupiter                     | 65 days |
| Palm Beach                  | 56 days |