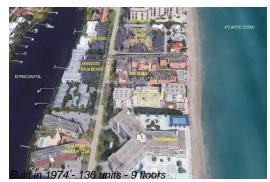

#### **Building Information**

| Number of units:                         | 136 |
|------------------------------------------|-----|
| Number of active listings for rent:      | 0   |
| Number of active listings for sale:      | 10  |
| Building inventory for sale:             | 7%  |
| Number of sales over the last 12 months: | 4   |
| Number of sales over the last 6 months:  | 1   |
| Number of sales over the last 3 months:  | 1   |

## **Building Association Information**

Le Chateau Royal Condo Association Address: 3540 S Ocean Blvd, Palm Beach, FL 33480 Phone: +1 561-585-3940

http://www.lechateauroyal.net/