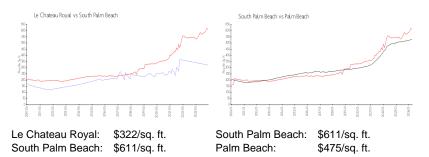

### **Market Information**

| Le Chateau Royal | 7% |
|------------------|----|
| South Palm Beach | 6% |
| Palm Beach       | 3% |