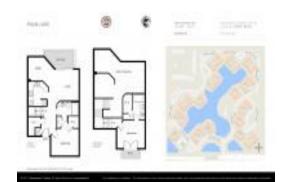

#### **Building Information**

Number of units: 304
Number of active listings for rent: 0
Number of active listings for sale: 5
Building inventory for sale: 1%
Number of sales over the last 12 months: 9
Number of sales over the last 6 months: 2
Number of sales over the last 3 months: 1