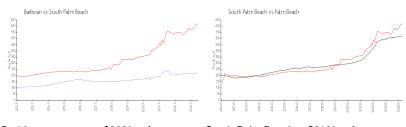

## **Market Information**

Barbican: \$222/sq. ft. South Palm Beach: \$610/sq. ft. South Palm Beach: \$467/sq. ft. Palm Beach: \$467/sq. ft.