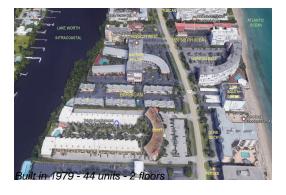

### **Building Information**

Number of units: 44
Number of active listings for rent: 0
Number of active listings for sale: 2
Building inventory for sale: 4%
Number of sales over the last 12 months: 2
Number of sales over the last 6 months: 2
Number of sales over the last 3 months: 2

## **Building Association Information**

Barbicar

Condominium complex in South Palm Beach

Address: 3601 S Ocean Blvd, South Palm Beach, FL 33480