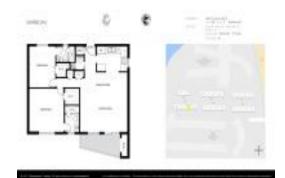

# Unit 606 - Barbican

606 - 3601 S Ocean Blvd, South Palm Beach, FL, Palm Beach 33480

#### **Unit Information**

 MLS Number:
 A11565789

 Status:
 Active

 Size:
 1,408 Sq ft.

Bedrooms: 2
Full Bathrooms: 2
Half Bathrooms: 1

Parking Spaces: 1 Space

View: Intracoastal View

 Rental Price:
 \$2,600