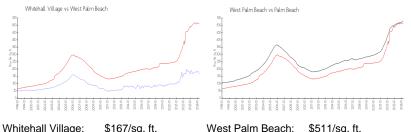

#### **Market Information**

ft.

| Whitehall Village: | \$167/sq. ft. | West Palm Beach: | \$511/sq. |
|--------------------|---------------|------------------|-----------|
| West Palm Beach:   | \$511/sq. ft. | Palm Beach:      | \$475/sq. |