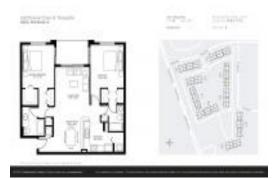

#### **Unit Information**

 MLS Number:
 A11566708

 Status:
 Active

 Size:
 991 Sq ft.

 Bedrooms:
 2

 Full Bathrooms:
 2

Half Bathrooms:

Parking Spaces: 1 Space, Guest Parking

View: Pool Area View

 Rental Price:
 \$2,500

 List PPSF:
 \$3

 Valuated Price:
 \$312,000

 Valuated PPSF:
 \$260

The above valuated price is a baseline figure that does not take into account any specific renovation, upgrade, split, merge, or deterioration of the unit.