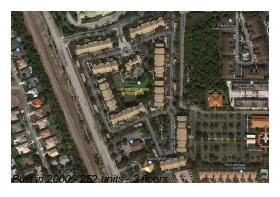

## **Building Information**

Number of units: 252
Number of active listings for rent: 0
Number of active listings for sale: 10
Building inventory for sale: 3%
Number of sales over the last 12 months: 14
Number of sales over the last 6 months: 5
Number of sales over the last 3 months: 3

Lighthouse Cove At Tequesta Address: 230 Village Blvd, Tequesta, FL 33469 Phone: +1 561-741-0119