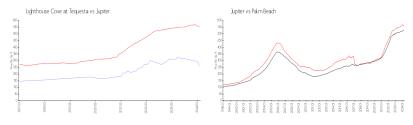

#### **Market Information**

Lighthouse Cove at \$260/sq. ft.

Jupiter: \$557/sq. ft.

Tequesta:

Jupiter: \$557/sq. ft. Palm Beach: \$475/sq. ft.