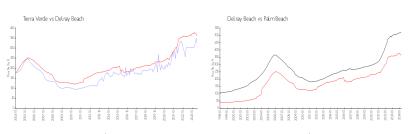

## **Market Information**

Tierra Verde: \$323/sq. ft. Delray Beach: \$362/sq. ft.

Delray Beach: \$362/sq. ft. Palm Beach: \$468/sq. ft.