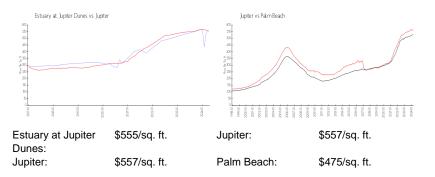

pr 2024<br>Apr 2024 | Sale Price<br>\$840,000<br>\$755,000<br>\$685,000<br>\$697,000<br>\$715,000 | PPSF<br>\$624<br>\$632<br>\$509<br>\$518<br>\$598 |
|--------|---------------------------------------------------------------------------------|--------------------------------------------------------------------------------------|-----------------------------------------------------------------------------|---------------------------------------------------|
|        | 1,135 34 1                                                                      | Api 2024                                                                             | φ/15,000                                                                    | ψ090                                              |

## **Market Information**



# **Inventory for Sale**

| Estuary at Jupiter Dunes | 2% |
|--------------------------|----|
| Jupiter                  | 3% |
| Palm Beach               | 3% |

# Avg. Time to Close Over Last 12 Months

| Estuary at Jupiter Dunes | 29 days |
|--------------------------|---------|
| Jupiter                  | 66 days |
| Palm Beach               | 56 days |